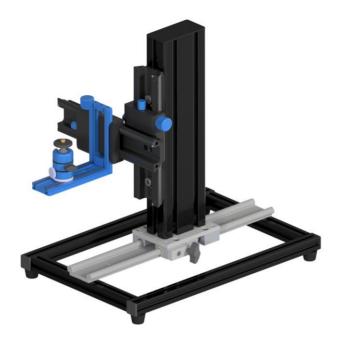

# UCM – Universal Camera Mount

## Overview

| Product name | UCM – Universal Camera Mount                                                                               |
|--------------|------------------------------------------------------------------------------------------------------------|
| Principle    | A camera alignment system based on linear guidance in combination with a cross-focusing rack and ball head |

#### DUT positioning device

| Travel distance X-axis | 280 mm                                 |
|------------------------|----------------------------------------|
| Travel distance Y-axis | Approx. 260 mm, depending on the setup |
| Travel distance Z-axis | 220 mm                                 |

# General description hardware

| Dimension [W x H x D] | 240 mm x 405 mm (max.) x 350 mm                                                                                                       |  |
|-----------------------|---------------------------------------------------------------------------------------------------------------------------------------|--|
| Weight                | 3.4 kg                                                                                                                                |  |
| Scope of delivery     | Universal Camera Mount, Novoflex Ball 19P ball head, Novoflex coupling plate QPL1, Novoflex QPL Slim VERTIKAL, black molleton, manual |  |
| Temperature range     | -30 °C - 120 °C                                                                                                                       |  |