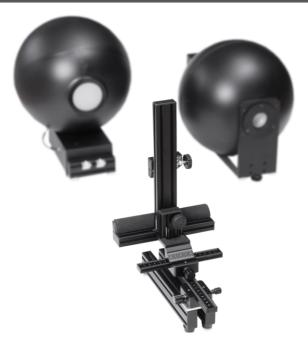

# iQ-Align for CAL1 / CAL3

## Overview

| Product name | iQ-Align for CAL1 / CAL3                                                                 |
|--------------|------------------------------------------------------------------------------------------|
| Principle    | A Camera align system based on linear guidance in combination with an iQ-<br>Mobilemount |

#### Features

| DUT | positioning | device |
|-----|-------------|--------|
|-----|-------------|--------|

| Travel distance X-axis | 110 mm |
|------------------------|--------|
| Travel distance Y-axis | 60 mm  |
| Travel distance Z-axis | 110 mm |

## General description hardware

| Dimension [W x H x D] | 200 mm x 390 mm x 240 mm                             |
|-----------------------|------------------------------------------------------|
| Weight                | 1.7 kg                                               |
| Scope of delivery     | iQ-Align, attachment part (for CAL1 or CAL3), manual |